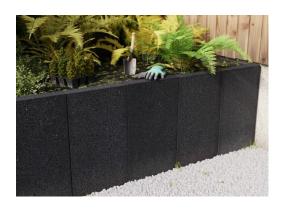

# **MEGA Palisade**

**Large format, modernity and simplicity. MEGA** concrete palisade is a solution for spaces dominated by modern style. It will create a minimalist flower bed, separate the pavement from the lawn, and help organize a fashionable space around the house. The large format in two sizes (20×80 cm and 40×80 cm) will work well in any modern setting.

Take a holistic approach to your space and consider combining the MEGA palisade with other products that share a similar style and color scheme: Claro Pot and Fence.