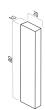

spaces dominated by modern style. It will create a minimalist flower bed, separate the pavement from the lawn, and help organize a fashionable space around the house. The large format in two sizes (20×80 cm and 40×80 cm) will work well in any modern setting.

Take a holistic approach to your space and consider combining the MEGA palisade with other products that share a similar style and color scheme: Claro Pot and Fence.



#### Color chart

#### Royal





### **Recommendations and information:**

Installation in accordance with the construction practice. Do not use in areas exposed to vehicles moving. Install on a concrete bench.

Bevel: bevel-free

**Spacers:** spacers-free **Joint width:** 5-10 mm

Production: made with the use of the one-ply technology

## **Shapes and dimensions**





### **Product details**

Appearance: flat surface and straight edges, cube shape, 2 sizes

Decorative concrete designation: garden: edging pavements and paths, edging walkways, edging terraces, stairs

## Logistic data

Pallet weight [kg]

Number of layers per pallet

#### Number of pieces per pallet

24 (20x80)/12 (40x80)

Attention: For technological reasons pallet's weight may change.

See the product online on your smartphone