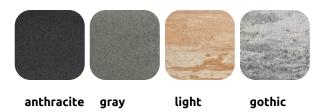

Bruk Sp. z o.o.

Nowa 28 G Street 44-352 Czyżowice Poland phone: 32 456 09 70 / 32 456 09 71 biuro@bruk.info.pl www.bruk.info.pl www.modernline.info.pl

# **MEGA Palisade**

**Large format, modernity and simplicity. MEGA** concrete palisade is a solution for spaces dominated by modern style. It will create a minimalist flower bed, separate the pavement from the lawn, and help organize a fashionable space around the house. The large format in two sizes (20×80 cm and 40×80 cm) will work well in any modern setting.

Take a holistic approach to your space and consider combining the MEGA palisade with other products that share a similar style and color scheme: Claro Pot and Fence.



#### Color chart

#### Royal





### **Recommendations and information:**

Installation in accordance with the construction practice. Do not use in areas exposed to vehicles moving. Install on a concrete bench.

Bevel: bevel-free

**Spacers:** spacers-free **Joint width:** 5-10 mm

Production: made with the use of the one-ply technology

## **Shapes and dimensions**





### **Product details**

Appearance: flat surface and straight edges, cube shape, 2 sizes

Decorative concrete designation: garden: edging pavements and paths, edging walkways, edging terraces, stairs

## Logistic data

Pallet weight [kg]

Number of layers per pallet

#### Number of pieces per pallet

24 (20x80)/12 (40x80)

Attention: For technological reasons pallet's weight may change.

See the product online on your smartphone