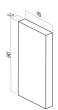

aces dominated by modern style. It will create a minimalist flower bed, separate the pavement from the lawn, and help organize a fashionable space around the house. The large format in two sizes (20×80 cm and 40×80 cm) will work well in any modern setting.

Take a holistic approach to your space and consider combining the MEGA palisade with other products that share a similar style and color scheme: Claro Pot and Fence.



#### Color chart

#### Royal





### **Recommendations and information:**

Installation in accordance with the construction practice. Do not use in areas exposed to vehicles moving. Install on a concrete bench.

Bevel: bevel-free

**Spacers:** spacers-free **Joint width:** 5-10 mm

Production: made with the use of the one-ply technology

## **Shapes and dimensions**





### **Product details**

Appearance: flat surface and straight edges, cube shape, 2 sizes

Decorative concrete designation: garden: edging pavements and paths, edging walkways, edging terraces, stairs

## Logistic data

Pallet weight [kg]

Number of layers per pallet

#### Number of pieces per pallet

24 (20x80)/12 (40x80)

Attention: For technological reasons pallet's weight may change.

See the product online on your smartphone