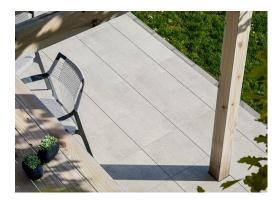

# Kwadra

**Regularity and minimalist** form. Symmetry and geometry. Kwadra slab will add a timeless dimension to any terrace. It seamlessly enhances modern spaces with its stylish appeal, but also finds applications in more traditional settings. It allows a great deal of versatility, which becomes the key to its success. Micro-chamfer allows to obtain nearly uniform surface. Laying is made easier and faster through the option of installation on adjustable supports (ventilated terrace).