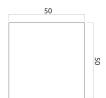

# Shapes and dimensions

## **Product details**

Number of elements in the system: 1 Appearance: flat surface and straight edges Thickness (cm): 5 Format: large format Shape: square Designation: walkways, terraces, garden/paths/alleys Loads: pedestrian traffic Material: vibro-pressed concrete