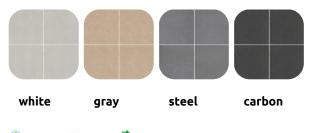

**Bruk Sp. z o.o.** Nowa 28 G Street 44-352 Czyżowice Poland phone: 32 456 09 70 / 32 456 09 71 biuro@bruk.info.pl www.bruk.info.pl www.modernline.info.pl

# Kwadra

**Regularity and minimalist** form. Symmetry and geometry. Kwadra slab will add a timeless dimension to any terrace. It seamlessly enhances modern spaces with its stylish appeal, but also finds applications in more traditional settings. It allows a great deal of versatility, which becomes the key to its success. Micro-chamfer allows to obtain nearly uniform surface. Laying is made easier and faster through the option of installation on adjustable supports (ventilated terrace).



# Color chart

#### Multikolor



diamond

gothic



#### Galaxy



white

carbon



protect brukcolor

#### Monokolor







#### Standard





# **Recommendations and information:**

Installation in accordance with the construction practice. Do not use on the surfaces used by vehicles and with heavy pedestrian traffic. All surfaces should be executed in accordance with the guidelines of the Minister of Transport (Catalogue WR-D-63). Product should be laid only on a sand or sand cement bedding.

Bevel: micro dimention

Spacers: classic shape, enlarged size

Joint width: 3-5 mm

Production: made with the use of the two-ply technology

# Shapes and dimensions



## **Product details**

Number of elements in the system: 1 Appearance: flat surface and straight edges Thickness (cm): 5 Format: large format Shape: square Designation: walkways, terraces, garden/paths/alleys Loads: pedestrian traffic Material: vibr