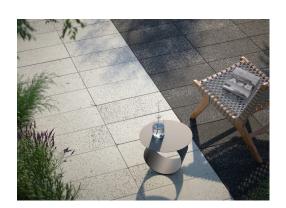

# Medio

Medio is a modern M-size terrace slab. The combination of simplicity of shape, reduced dimensions and interesting color combination is a recipe for achieving an unusual effect. On your terrace, driveway, sidewalk and path — both modern ones and those maintained in a more traditional style.

#### The slab is distinguished by:

- appearance: despite the reduced size, it visually corresponds to large-format panels.
- easier laying compressed size means a weight reduction
- almost uniform plane thanks to the microphase, the grout drawing is moderately visible.