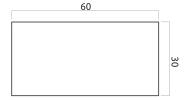

## **Shapes and dimensions**

## **Product details**

Number of elements in the system: 1

Appearance: flat surface and straight edges

Thickness (cm): 6
Format: large format
Shape: rectangle

**Designation:** driveways and car parks, walkways, terraces, garden/paths/alleys