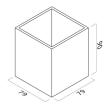

# Shapes and dimensions

#### **Product details**

Number of elements in the system: 1 Appearance: satin surface, two sizes Wall thickness (cm): 3-5 Material: architectural concrete - 100% handmade Usage: interiors, outdoor Capacity: Special - 410 l, Cube - 76 l