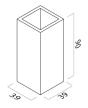

# Shapes and dimensions

#### **Product details**

Number of elements in the system: 1 Appearance: satin surface, two sizes Wall thickness (cm): 3-5 Material: architectural concrete - 100% handmade Usage: interiors, outdoor Capacity: Special - 410 l, Cube - 76 l