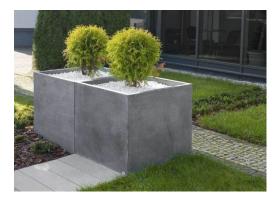

# **Big Planter**

High, concrete BIG pots are eye-catching. They will work wherever you need sophisticated elegance and a unique, strong accent. BIG is a system of pots with larger dimensions. Perfect for indoor and out door plants with a large scale and at larger arrangements. The pot looks great in **private gardens and urban** spaces. They have a wall thickness reduced to 3 cm at the top edge and an exceptionally smooth, satin texture. 100% handmaded.