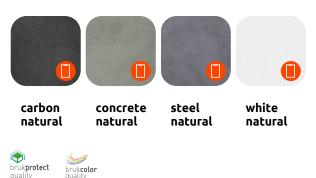

# Color chart

#### Natural

Attention: Colours with a phone icon: Only on order product.