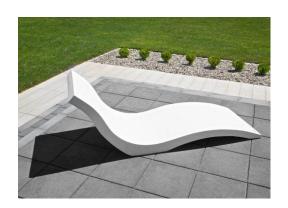

# **Harmony Chaise Lounge**

**Harmony** is a **chaise lounge** with free profile, consisting of fragments of arches inscribted in architectural concrete. Surprising and non-standard – perfect for sunbathing – for swimming pools, gardens and spas; it will be equally beautifully composed with the green of the garden and terrace. **100% handmaded.** 