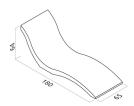

, consisting of fragments of arches inscribted in architectural concrete. Surprising and non-standard – perfect for sunbathing – for swimming pools, gardens and spas; it will be equally beautifully composed with the green of the garden and terrace. **100% handmaded.** 



#### Color chart

#### Natural







Attention: Colours with a phone icon: Only on order product.

### **Recommendations and information:**

Do not overload above the specified maximum load, do not jump on it, do not hit with sharp objects.

Use as a lounger. It can be fixed to the base with screws screwed into the mounting dowels included in the product.

Manufacturing technology: architectural concrete casting

Minimum concrete grade: C30 / 37

Mounting dowels near the base corners: yes

### **Shapes and dimensions**



### **Product details**

Number of elements in the system: 1

Appearance: satin surface, falisty kształt

Wall thickness (cm): 8-10 **Designation:** sunbed

Material: architectural concrete - 100% handmade

**Usage:** interiors, outdoor

## Logistic data

Weight [kg/pcs]

300

Attention: For technological reasons product's weight may change.

See the product online on your smartphone  $\fbox{\ensuremath{\mathbf{x}}}$