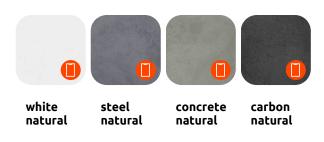

#### Color chart

#### Natural

Attention: Colours with a phone icon: Only on order product.