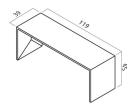

*Slim Regular** concrete bench is a unique combination of lightness, simplicity, minimalism and geometric shapes. **Reducing the thickness to 2 cm** did not affect the strength of the concrete. The maximum bench load is **350 kg!** Slim Regular is ideal for both **indoor and outdoor** use in **private and public** buildings.



#### Color chart

#### Natural







Attention: Colours with a phone icon: Only on order product.

#### **Recommendations and information:**

Do not overload above the specified maximum load, do not jump on it, do not hit with sharp objects. Use as a seat. The element should be placed on an even surface.

Manufacturing technology: architectural concrete casting

Minimum concrete grade: C30 / 37

Mounting dowels near the base corners: no

### Shapes and dimensions



#### **Product details**

Number of elements in the system: 1

Appearance: satin surface Wall thickness (cm): 2-4

**Designation:** seat

Material: architectural concrete - 100% handmade

**Usage:** outdoor, interiors

**Load:** max. 350 kg

## Logistic data

Weight [kg/pcs]

58

Attention: For technological reasons product's weight may change.

See the product online on your smartphone