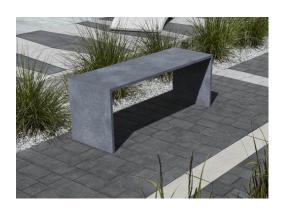

# Slim Regular Bench

The modern **Slim Regular** concrete bench is a unique combination of lightness, simplicity, minimalism and geometric shapes. **Reducing the thickness to 2 cm** did not affect the strength of the concrete. The maximum bench load is **350 kg!** Slim Regular is ideal for both **indoor and outdoor** use in **private and public** buildings.