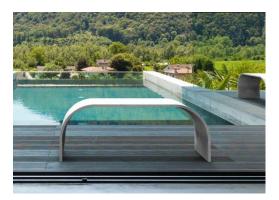

# **Slim Harmony Bench**

**Slim Harmony Bench** is a modern seat made of **architectural concrete**, which is only **2 cm** thick. Thanks to its simple, rounded shape the seat is versatile. This concrete bench will work well in **private spaces**, including houses, terraces, gardens. It may also function as an original concrete exclamation mark in **public spaces**, swimming pools, gyms, parks, squares.