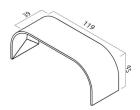

ncrete**, which is only **2 cm** thick. Thanks to its simple, rounded shape the seat is versatile. This concrete bench will work well in **private spaces**, including houses, terraces, gardens. It may also function as an original concrete exclamation mark in **public spaces**, swimming pools, gyms, parks, squares.



#### Color chart

#### Natural



quanty quanty

Attention: Colours with a phone icon: Only on order product.

### **Recommendations and information:**

Do not overload above the specified maximum load, do not jump on it, do not hit with sharp objects. Use as a seat. The element should be placed on an even surface.

Manufacturing technology: architectural concrete casting

Minimum concrete grade: C30 / 37

Mounting dowels near the base corners: no

#### Shapes and dimensions



#### **Product details**

Number of elements in the system: 1

Appearance: satin surface, rounded shape Wall thickness (cm): 2-4 Designation: seat Material: architectural concrete - 100% handmade Usage: interiors, outdoor Load: max. 350 kg

## Logistic data

Weight [kg/pcs]
55

Attention: For technological reasons product's weight may change.

See the product online on your smartphone