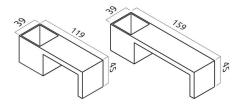

#### Shapes and dimensions

#### **Product details**

Number of elements in the system: 1

Appearance: satin surface, cube shape, 2 sizes Wall thickness (cm): 2-8 Designation: planter, seat Material: architectural concrete - 100% handmade Usage: interiors, outdoor Load: 119M: max.180 kg, 159M: max. 350 kg