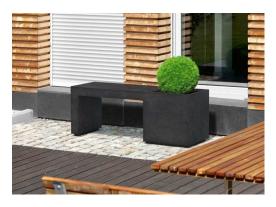

# **Regular Bench-Planter**

Regular Bench-planter is an ideal way to change any space. The minimalist combination of bench and pot will fit perfectly in public spaces, as a small urban architecture or a decorative detail in commercial spaces. It is a geometric piece of furniture, which will also work well in a private garden or on a terrace. Available in 4 colors and two lengths. 100% handmaded!

### **Recommendations and information:**

Do not overload above the specified maximum load, do not jump on it, do not hit with sharp objects. Use as a seat and as a flower pot. It can be fixed to the base with screws screwed into the mounting dowels included in the product.