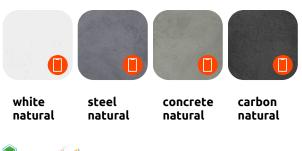

#### Color chart

Natural

Attention: Colours with a phone icon: Only on order product.