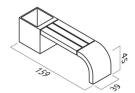

# Shapes and dimensions

Usage: interiors, outdoor

**Load:** 119M: max.180 kg, 159M: max. 350 kg

# Logistic data

Weight [kg/pcs]

119m: **115** 159m: **180** 

159m (with wood): **115** 

Attention: For technological reasons product's weight may change.

See the product online on your smartphone