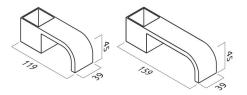

# Shapes and dimensions

Usage: interiors, outdoor

**Load:** 119M: max.180 kg, 159M: max. 350 kg

# Logistic data

Weight [kg/pcs]

119m: **115** 159m: **180** 

159m (with wood): **115** 

Attention: For technological reasons product's weight may change.

See the product online on your smartphone