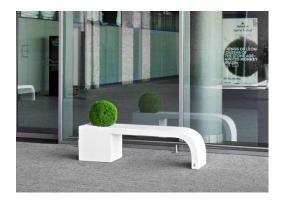

# Harmony Bench-Planter

Harmony Bench-planter is an example of combining intriguing shapes and practical functions. Elegant and surprising, it is both a practical seat and an effective decorative element. The bench is available in 2 versions: all made of architectural concrete and combined with wood. For private and public use.