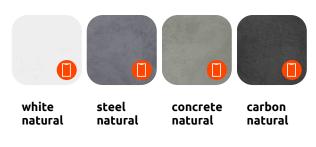

## Color chart

#### Natural

### Other materials and colors

wood

Attention: Colours with a phone icon: Only on order product.