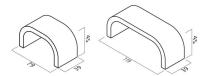

## **Shapes and dimensions**

### **Product details**

Number of elements in the system: 1

Appearance: 3 sizes, available with wooden seat, rounded shape, satin surface

Wall thickness (cm): 8 **Designation:** seat

Material: architectural concrete - 100% handmade