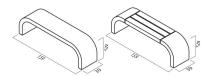

## **Shapes and dimensions**

### **Product details**

Number of elements in the system: 1

Appearance: 3 sizes, available with wooden seat, rounded shape, satin surface

Wall thickness (cm): 8 **Designation:** seat

Material: architectural concrete - 100% handmade