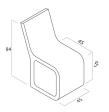

**Harmony Stool with backrest** is a cubic shape with rounded edges and sloping backrest. Perfectly suited to the **modern interior acting** as a practical piece of furniture, it will also be a **beautiful decoration of the terrace**. Perfect for creating **compositions** – also with a lower concrete seat – a stool without a back from the Harmony collection. **100% handmaded**!



#### Color chart

Natural





Attention: Colours with a phone icon: Only on order product.

### **Recommendations and information:**

Do not overload above the specified maximum load, do not jump on it, do not hit with sharp objects. Use as a seat.

Manufacturing technology: architectural concrete casting

Minimum concrete grade: C30 / 37

Mounting dowels near the base corners: no

#### Shapes and dimensions



#### **Product details**

Number of elements in the system: 1

Appearance: satin surface, rounded shape Wall thickness (cm): 5 Designation: seat Material: architectural concrete - 100% handmade Usage: interiors, outdoor Load: max. 180 kg

## Logistic data

Weight [kg/pcs]

115

Attention: For technological reasons product's weight may change.

See the product online on your smartphone