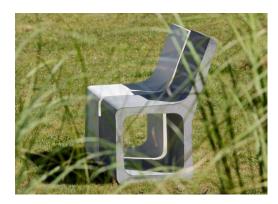

# Harmony Stool with back

**Harmony Stool with backrest** is a cubic shape with rounded edges and sloping backrest. Perfectly suited to the **modern interior acting** as a practical piece of furniture, it will also be a **beautiful decoration of the terrace**. Perfect for creating **compositions** – also with a lower concrete seat – a stool without a back from the Harmony collection. **100% handmaded**!