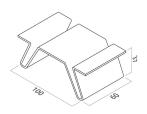

n **expression** with a **stylish and designer accent! The Focus coffee table** is a combination of a fancy shape, raw beauty of felt, extraordinary durability and exceptional slenderness. Why not use **concrete** to make your interior **unique**?



## Color chart

#### Natural





#### Other materials and colors



felt - gray felt graphite

Attention: Colours with a phone icon: Only on order product.

### **Recommendations and information:**

Do not overload above the specified maximum load, do not jump on it, do not hit with sharp objects. Use as a table. Place in an flat surface.

Manufacturing technology: architectural concrete casting and covered with felt

Minimum concrete grade: C30 / 37

Attention: For technological reasons product's weight may change.

# Shapes and dimensions



### **Product details**

Number of elements in the system: 1 Appearance: satin surface Wall thickness (cm): 2 Production technology: architectural concrete: 100% handmade Designation: interiors, table Material: architectural concrete - 100% handmade Usage: interiors Load: max. 20 kg

# Logistic data

Weight [kg/pcs]