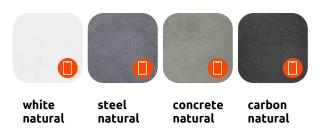

## Color chart

#### Natural

#### Other materials and colors

felt - gray felt graphite

Attention: Colours with a phone icon: Only on order product.