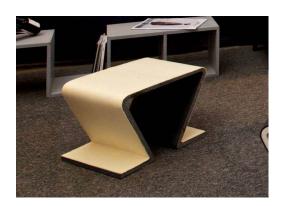

# **Focus Stool**

The Focus stool is a modern design solution intended for interiors. It combines a refined shape, raw beauty of felt, durability and exceptional slimness. It will allow you to highlight your living room, terrace or garden with a concrete accent.

### **Recommendations and information:**

Do not overload above the specified maximum load, do not jump on it, do not hit with sharp objects. Use as a seat.

Place in an flat surface.

Manufacturing technology: architectural concrete casting and covered with felt

### **Product details**

Number of elements in the system: 1

Appearance: satin surface Wall thickness (cm): 2 **Designation:** interiors, seat

Material: architectural concrete - 100% handmade

**Usage:** interiors **Load:** max. 180 kg