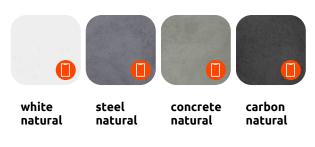

### Color chart

#### Natural

#### Other materials and colors

felt - gray felt - graphite

Attention: Colours with a phone icon: Only on order product.