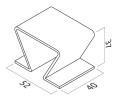

## **Shapes and dimensions**

### **Product details**

Number of elements in the system: 1

Appearance: satin surface Wall thickness (cm): 2 **Designation:** interiors, seat

Material: architectural concrete - 100% handmade

**Usage:** interiors **Load:** max. 180 kg