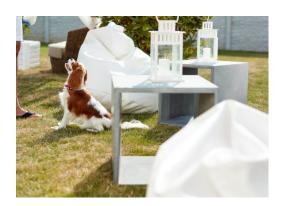

# **Regular Stool**

Regular Stool is a modern product made of architectural concrete. It can be used in various ways due to its minimalist shape. It will be perfect as terrace furniture in a modern style, as a garden chair, table, and when turned by 90 degrees, as a flower bed. It can also be used as an arrangement element in public space. To be used alone or to create sets with other furniture from the Regular collection. Available in 4 colors.

## **Product details**

Number of elements in the system: 1 Appearance: satin surface, cube shape

Wall thickness (cm): 2-4 **Designation:** seat, flower beds

Material: architectural concrete - 100% handmade

**Usage:** interiors, outdoor **Load:** max. 180 kg