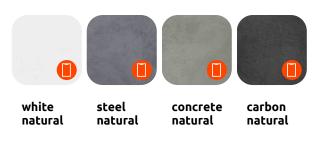

#### Color chart

#### Natural

Attention: Colours with a phone icon: Only on order product.