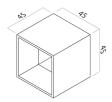

### **Shapes and dimensions**

## **Product details**

Number of elements in the system: 1 Appearance: satin surface, cube shape

Wall thickness (cm): 2-4 **Designation:** seat, flower beds

Material: architectural concrete - 100% handmade