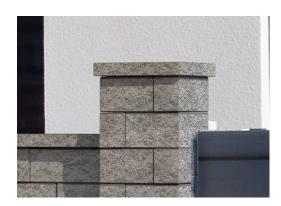

# **STRUCTUR Flat cap**

This is a **finishing element** for walls, foundations and posts, which is both **decorative and protective** of fencing structures against snow, rain or frost. Its smooth surface allows the **free drainage** of water, whereas the split face ensures the **visual compatibility** with the split face elements of the fence wall.

The flat cap Structur is available in 4 sizes: 43cmx43cm (split on 4 sides), 27cmx50cm (split on both sides), 27cmx43cm (split on 4 sides), 43cmx50cm (split on both sides). The colors and dimensions are matched to hollow wall blocks and hollow post blocks of the Structur collection.

If unevenness is found, grind the upper surface of block to ensure that the caps adhere perfectly to the blocks underneath them.

Recommended for use with Structur fencing blocks.

Drips: none

**Production:** made with the use of the one-ply technology and splited

#### Number of elements in the system: 1

Appearance: powierzchnia łupana przypominająca naturalny kamień, 4 sizes, split on 4 sides (wall blocks) and split on 2 sides (post blocks) **Designation:** finishing and protection of the fence walls and posts Material: vibro-pressed concrete: splitting