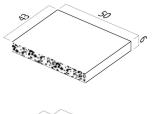

The flat cap Structur is available in 4 sizes: 43cmx43cm (split on 4 sides), 27cmx50cm (split on both sides), 27cmx43cm (split on 4 sides), 43cmx50cm (split on both sides). The colors and dimensions are matched to hollow wall blocks and hollow post blocks of the Structur collection.

### Shapes and dimensions