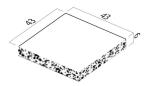

The flat cap Structur is available in 4 sizes: 43cmx43cm (split on 4 sides), 27cmx50cm (split on both sides), 27cmx43cm (split on 4 sides), 43cmx50cm (split on both sides). The colors and dimensions are matched to hollow wall blocks and hollow post blocks of the Structur collection.

### Shapes and dimensions