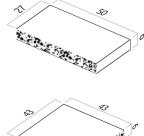

The flat cap Structur is available in 4 sizes: 43cmx43cm (split on 4 sides), 27cmx50cm (split on both sides), 27cmx43cm (split on 4 sides), 43cmx50cm (split on both sides). The colors and dimensions are matched to hollow wall blocks and hollow post blocks of the Structur collection.

### Shapes and dimensions