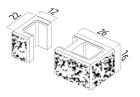

#### Shapes and dimensions

#### **Product details**

Number of elements in the system: 1 Appearance: 2 sizes, split on all sides, composed of two elements, powierzchnia łupana przypominająca naturalny kamień Production technology: split vibro-pressed concrete Designation: flower beds, construction of the fence posts