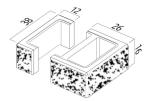

#### Shapes and dimensions

#### **Product details**

Number of elements in the system: 1 Appearance: 2 sizes, split on all sides, composed of two elements, powierzchnia łupana przypominająca naturalny kamień Production technology: split vibro-pressed concrete Designation: flower beds, construction of the fence posts