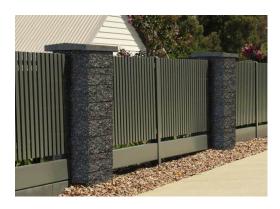

# STRUCTUR Hollow post block

These are **split hollow blocks** for the construction of fence posts. **Two sizes** of the elements allow the design of wider and narrower masonry structures. The **irregular surface** of the post elements is due to the **splitting technology**. Thanks to this, their structure resembles **natural stone** and look **very good in combination with vegetation**. When used properly, perfectly match the architecture, as well as **gardens in modern and more traditional styles**.

Split blocks are suitable **not only for the construction of plot fences**, but also for the creation of **decorative walls or decorative flower beds**. In combination with **other products from the SPLIT line** – palisades and stair steps – they are an **extremely creative** material for constructing impresive arrangements around houses.