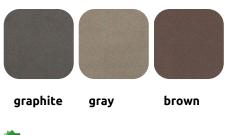

Bruk Sp. z o.o. Nowa 28 G Street 44-352 Czyżowice Poland

# Edging 6x20x100

**Edging 6x20x100 cm** is an extremely versatile product, suitable for finishing sidewalks, alleys, parks, garden paths, patios and walkways. It is an interesting, practical and esthetic addition to a space with a concrete surface in the background. The pattern consists of **one repetitive element**.



# Color chart

#### Standard



bruk**eco** quality

# **Recommendations and information:**

Installation in accordance with the construction practice. Do not use in areas exposed to vehicles moving, do not lay it lying down. Install on a concrete bench.

Bevel: two-sided bevel

Spacers: spacers-free

Joint width: 5-10 mm

Production: made with the use of the two-ply technology

#### Shapes and dimensions



#### **Product details**

Number of elements in the system: 1 Appearance: cube shape Decorative concrete designation: garden: edging pavements and paths, edging walkways, edging terraces

# Logistic data

Pallet weight [kg] 1280 Number of layers per pallet

3

Number of pieces per pallet [pcs] 48

Attention: For technological reasons pallet's weight may change.

See the product online on your smartphone