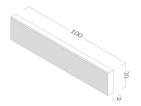

Bruk Sp. z o.o. Nowa 28 G Street 44-352 Czyżowice Poland

# Edging 6x20x100

**Edging 6x20x100 cm** is an extremely versatile product, suitable for finishing sidewalks, alleys, parks, garden paths, patios and walkways. It is an interesting, practical and esthetic addition to a space with a concrete surface in the background. The pattern consists of **one repetitive element**.



# Color chart

#### Standard



bruk**eco** quality

# **Recommendations and information:**

Installation in accordance with the construction practice. Do not use in areas exposed to vehicles moving, do not lay it lying down. Install on a concrete bench.

Bevel: two-sided bevel

Spacers: spacers-free

Joint width: 5-10 mm

Production: made with the use of the two-ply technology

#### Shapes and dimensions



#### **Product details**

Number of elements in the system: 1 Appearance: cube shape Decorative concrete designation: garden: edging pavements and paths, edging walkways, edging terraces

# Logistic data

Pallet weight [kg] 1280 Number of layers per pallet

3

Number of pieces per pallet [pcs] 48

Attention: For technological reasons pallet's weight may change.

See the product online on your smartphone