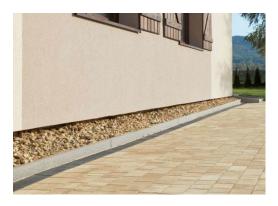

# Edging 6x20x100

**Edging 6x20x100 cm** is an extremely versatile product, suitable for finishing sidewalks, alleys, parks, garden paths, patios and walkways. It is an interesting, practical and esthetic addition to a space with a concrete surface in the background. The pattern consists of **one repetitive element**.