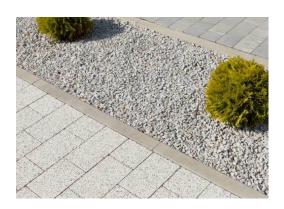

# Edging 8x25x100

**Edging 8x25x100 cm** is an extremely versatile product, suitable for finishing sidewalks, alleys, parks, garden paths, patios and walkways. It is an interesting, practical and esthetic addition to a space with a concrete surface in the background. The pattern consists of **one repetitive element**.