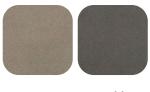

Nowa 28 G Street 44-352 Czyżowice phone: 32 456 09 70 / 32 456 09 71 biuro@bruk.info.pl www.bruk.info.pl www.modernline.info.pl

# Edging 8x25x100

**Edging 8x25x100 cm** is an extremely versatile product, suitable for finishing sidewalks, alleys, parks, garden paths, patios and walkways. It is an interesting, practical and esthetic addition to a space with a concrete surface in the background. The pattern consists of **one repetitive element**.



#### Color chart

#### Standard







#### **Recommendations and information:**

Installation in accordance with the construction practice. Do not use in areas exposed to vehicles moving, do not lay it lying down. Install on a concrete bench.

**Bevel:** two-sided bevel **Spacers:** spacers-free **Joint width:** 5-10 mm

**Production:** made with the use of the two-ply technology

### **Shapes and dimensions**



#### **Product details**

Number of elements in the system: 1

Appearance: cube shape

Decorative concrete designation: garden: edging pavements and paths, edging walkways, edging terraces

## Logistic data

Pallet weight [kg]

Number of layers per pallet

1560

Number of pieces per pallet [pcs]

36

Attention: For technological reasons pallet's weight may change.

See the product online on your smartphone