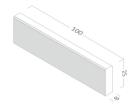

biuro@bruk.info.pl www.bruk.info.pl www.modernline.info.pl

# Edging 8x25x100

**Edging 8x25x100 cm** is an extremely versatile product, suitable for finishing sidewalks, alleys, parks, garden paths, patios and walkways. It is an interesting, practical and esthetic addition to a space with a concrete surface in the background. The pattern consists of **one repetitive element**.



#### Color chart

#### Standard







#### **Recommendations and information:**

Installation in accordance with the construction practice. Do not use in areas exposed to vehicles moving, do not lay it lying down. Install on a concrete bench.

**Bevel:** two-sided bevel **Spacers:** spacers-free **Joint width:** 5-10 mm

**Production:** made with the use of the two-ply technology

### **Shapes and dimensions**



#### **Product details**

Number of elements in the system: 1

Appearance: cube shape

Decorative concrete designation: garden: edging pavements and paths, edging walkways, edging terraces

## Logistic data

Pallet weight [kg]

Number of layers per pallet

1560

Number of pieces per pallet [pcs]

36

Attention: For technological reasons pallet's weight may change.

See the product online on your smartphone