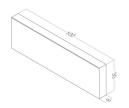

## Shapes and dimensions

#### **Product details**

Number of elements in the system: 1 Appearance: cube shape Decorative concrete designation: garden: edging pavements and paths, edging walkways, edging terraces