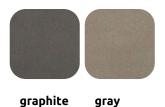

Nowa 28 G Street 44-352 Czyżowice Poland phone: 32 456 09 70 / 32 456 09 71 biuro@bruk.info.pl www.bruk.info.pl www.modernline.info.pl

# Square palisade

The square palisade is a good way to shape the squares or any differentiated levels of surface. The square cross-section and rounded corners make the palisade be an excellent finishing and decorative element. With its help, you can nicely arrange any garden and easily keep it in order.



#### Color chart

#### Standard





### **Recommendations and information:**

Installation in accordance with the construction practice. Do not use in areas exposed to vehicles moving.

**Bevel:** non-beveled **Spacers:** spacers-free **Joint width:** 3 mm

**Production:** made with the use of the two-ply technology

## **Shapes and dimensions**



## **Product details**

Number of elements in the system: 1

Appearance: square cross-section and rounded corners

Decorative concrete designation: stairs, garden: edging pavements and paths, edging walkways, edging terraces

## Logistic data

Pallet weight [kg] Number of layers per pallet 520

Number of pieces per pallet

42 pcs

Attention: For technological reasons pallet's weight may change.

See the product online on your smartphone