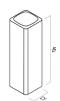

Nowa 28 G Street 44-352 Czyżowice Poland phone: 32 456 09 70 / 32 456 09 71 biuro@bruk.info.pl www.bruk.info.pl www.modernline.info.pl

# Square palisade

The square palisade is a good way to shape the squares or any differentiated levels of surface. The square cross-section and rounded corners make the palisade be an excellent finishing and decorative element. With its help, you can nicely arrange any garden and easily keep it in order.



#### Color chart

#### Standard





### **Recommendations and information:**

Installation in accordance with the construction practice. Do not use in areas exposed to vehicles moving.

**Bevel:** non-beveled **Spacers:** spacers-free **Joint width:** 3 mm

**Production:** made with the use of the two-ply technology

## **Shapes and dimensions**



## **Product details**

Number of elements in the system: 1

Appearance: square cross-section and rounded corners

Decorative concrete designation: stairs, garden: edging pavements and paths, edging walkways, edging terraces

## Logistic data

Pallet weight [kg] Number of layers per pallet 520

Number of pieces per pallet

42 pcs

Attention: For technological reasons pallet's weight may change.

See the product online on your smartphone