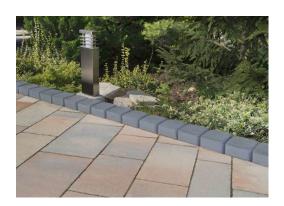

# Square palisade

The square palisade is a good way to shape the squares or any differentiated levels of surface. The square cross-section and rounded corners make the palisade be an excellent finishing and decorative element. With its help, you can nicely arrange any garden and easily keep it in order.

## **Product details**

Number of elements in the system: 1

Appearance: square cross-section and rounded corners

Decorative concrete designation: stairs, garden: edging pavements and paths, edging walkways, edging terraces