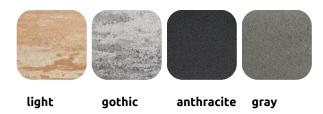

o@bruk.info.pl www.bruk.info.pl www.modernline.info.pl

# Step

A smooth step is an element of large format and color in shades of gray and graphite. It fits perfectly with other Bruk products – paving stones, slabs and other products with a **noble Royal surface**. It allows you to create **unique arrangements** in the space around the house and more.

Thanks to its large format and high strength properties, it works perfectly in the construction of stair steps – along paths or garden alleys and around terraces. Its noble, minimalist and at the same time modern form can be used in almost any setting, giving character to modernist estates, as well as houses and gardens in a more classic style. It perfectly combines high aesthetic values Dand practical use.



#### Color chart

#### Royal





### **Recommendations and information:**

Installation in accordance with the construction practice. Do not use in areas exposed to vehicles moving.

**Bevel:** rounded bevel **Spacers:** spacers-free **Joint width:** 3 mm

**Production:** made with the use of the one-ply technology

### **Shapes and dimensions**



### **Product details**

Number of elements in the system: 1

Appearance: flat surface and straight edges, cube shape **Decorative concrete designation:** edging terraces, stairs

## Logistic data

Pallet weight [kg]

Number of layers per pallet

1550

Number of pieces per pallet

10 pcs

Attention: For technological reasons pallet's weight may change.

See the product online on your smartphone