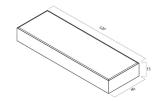

### **Shapes and dimensions**

### **Product details**

Number of elements in the system: 1

Appearance: flat surface and straight edges, cube shape **Decorative concrete designation:** edging terraces, stairs