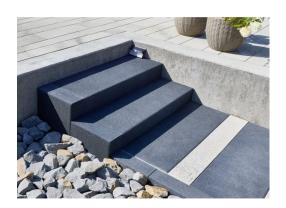

# Step

A smooth step is an element of large format and color in shades of gray and graphite. It fits perfectly with other Bruk products – paving stones, slabs and other products with a **noble Royal surface**. It allows you to create **unique arrangements** in the space around the house and more.

Thanks to its large format and high strength properties, it works perfectly in the construction of stair steps – along paths or garden alleys and around terraces. Its noble, minimalist and at the same time modern form can be used in almost any setting, giving character to modernist estates, as well as houses and gardens in a more classic style. It perfectly combines high aesthetic values Dand practical use.