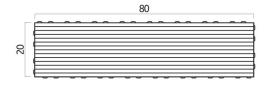

#### Shapes and dimensions

#### **Product details**

Number of elements in the system: 1

Appearance: straight edge and grooved surface, nieregularna powierzchnia regularne brzegi Thickness (cm): 7 Format: large format Shape: rectangle Designation: walkways, terraces, garden/paths/alleys Loads: pedestrian traffic Material: vibro-pressed concrete