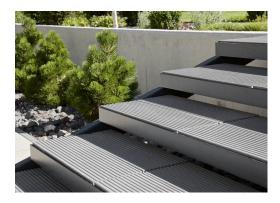

# Style

The **Style slab** is an **oblong slab** with a **straight edge** and **grooved surface** secured around the perimeter with special profiling. The **unusual texture** and **elongated shape** give the pavement a **unique character** that does not allow you to pass by indifferently. The pattern consists of a **single repetitive** element. Dimensions and colors matched to other surfaces and furniture from the **Modern Line collection**.

#### **Product details**

Number of elements in the system: 1

Appearance: straight edge and grooved surface, nieregularna powierzchnia regularne brzegi Thickness (cm): 7 Format: large format Shape: rectangle Designation: walkways, terraces, garden/paths/alleys Loads: pedestrian traffic Material: vibro-pressed concrete