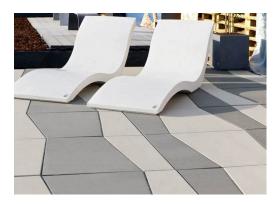

# Multi

Multi is an innovative topcoat solution on the Polish market. Trapezoidal shape and 3 separate elements composing one set offer enormous arrangement possibilities. Multi gives every space its own unique and distinct character. Multi slab is matched in size and color to other slabs and furniture from the Modern Line collection.

#### **Product details**

Number of elements in the system: 3 Appearance: flat surface and straight edges Thickness (cm): 7 Format: large format Shape: trapezoid Designation: driveways and car parks, walkways, terraces, garden/paths/alleys Loads: vehicle traffic: load up to 3,5 t, pedestrian traffic Material: vibro-pressed concrete