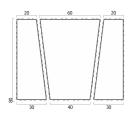

### Shapes and dimensions

#### **Product details**

Number of elements in the system: 3 Appearance: flat surface and straight edges Thickness (cm): 7 Format: large format Shape: trapezoid Designation: driveways and car parks, walkways, terraces, garden/paths/alleys Loads: vehicle traffic: load up to 3,5 t, pedestrian traffic Material: vibro-pressed concrete