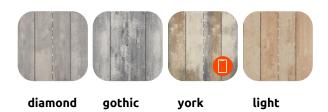

Bruk Sp. z o.o.

Nowa 28 G Street 44-352 Czyżowice Poland phone: 32 456 09 70 / 32 456 09 71 biuro@bruk.info.pl www.bruk.info.pl www.modernline.info.pl

# Solid

Solid is an oblong slab with a straight edges and a flat surface, and the perimeter secured with special profiling. Solid slabs create elegant and elongated surfaces and will successfully complement modern projects. Dimensions and colors matched to other surfaces and furniture from the Modern Line line.



### Color chart

#### Monokolor









#### Multikolor









#### Galaxy



Galaxy white

Galaxy carbon







#### Recommendations and information:

Installation in accordance with the construction practice. Do not use with a load of more than 3.5 t. Use with a traffic load of up to 3.5 t is subject to the roadbase being constructed in accordance with the IBDiM's guidelines contained in the product documentation.

Remove dirt regularly by wiping with a rag or rinsing with water.

All surfaces should be executed in accordance with the guidelines of the Minister of Transport (Catalogue WR-D-63). Product should be laid only on a sand or sand cement bedding.

Bevel: micro dimention

Spacers: special enlarged dimention

Joint width: 3-5 mm

Production: made with the use of the two-ply technology

### **Shapes and dimensions**



### **Product de