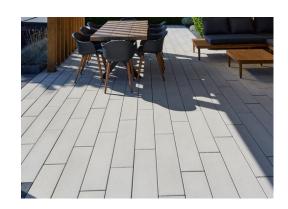

# Solid

Solid is an oblong slab with a straight edges and a flat surface, and the perimeter secured with special profiling. Solid slabs create elegant and elongated surfaces and will successfully complement modern projects. Dimensions and colors matched to other surfaces and furniture from the Modern Line line.

### **Product details**

Number of elements in the system: 1

Appearance: flat surface and straight edges

Thickness (cm): 7
Format: large format
Shape: rectangle

Designation: terraces, garden/paths/alleys, driveways and car parks, walkways