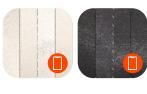

Bruk Sp. z o.o.

Nowa 28 G Street 44-352 Czyżowice Poland phone: 32 456 09 70 / 32 456 09 71 biuro@bruk.info.pl www.bruk.info.pl www.modernline.info.pl

# Solid

Solid is an oblong slab with a straight edges and a flat surface, and the perimeter secured with special profiling. Solid slabs create elegant and elongated surfaces and will successfully complement modern projects. Dimensions and colors matched to other surfaces and furniture from the Modern Line line.



### Color chart

#### Monokolor









#### Multikolor









#### Galaxy



Galaxy white

Galaxy carbon







#### Recommendations and information:

Installation in accordance with the construction practice. Do not use with a load of more than 3.5 t. Use with a traffic load of up to 3.5 t is subject to the roadbase being constructed in accordance with the IBDiM's guidelines contained in the product documentation.

Remove dirt regularly by wiping with a rag or rinsing with water.

All surfaces should be executed in accordance with the guidelines of the Minister of Transport (Catalogue WR-D-63). Product should be laid only on a sand or sand cement bedding.

Bevel: micro dimention

Spacers: special enlarged dimention

Joint width: 3-5 mm

Production: made with the use of the two-ply technology

### **Shapes and dimensions**



### **Product details**

Number of el