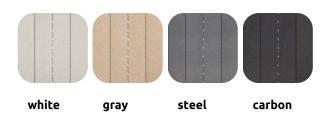

Bruk Sp. z o.o.

Nowa 28 G Street 44-352 Czyżowice Poland phone: 32 456 09 70 / 32 456 09 71 biuro@bruk.info.pl www.bruk.info.pl www.modernline.info.pl

# Solid

Solid is an oblong slab with a straight edges and a flat surface, and the perimeter secured with special profiling. Solid slabs create elegant and elongated surfaces and will successfully complement modern projects. Dimensions and colors matched to other surfaces and furniture from the Modern Line line.



### Color chart

#### Monokolor









#### Multikolor









#### Galaxy



Galaxy white

Galaxy carbon







#### Recommendations and information:

Installation in accordance with the construction practice. Do not use with a load of more than 3.5 t. Use with a traffic load of up to 3.5 t is subject to the roadbase being constructed in accordance with the IBDiM's guidelines contained in the product documentation.

Remove dirt regularly by wiping with a rag or rinsing with water.

All surfaces should be executed in accordance with the guidelines of the Minister of Transport (Catalogue WR-D-63). Product should be laid only on a sand or sand cement bedding.

Bevel: micro dimention

Spacers: special enlarged dimention

Joint width: 3-5 mm

Production: made with the use of the two-ply technology

### **Shapes and dimensi