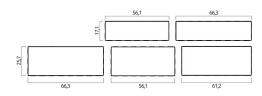

### Shapes and dimensions

### **Product details**

Number of elements in the system: 5 Appearance: flat surface and straight edges Thickness (cm): 8 Format: big Designation: driveways and car parks, walkways, terraces, garden/paths/alleys Loads: vehicle traffic: load up to 3,5 t, pedestrian traffic