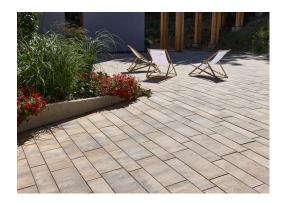

# **Metro XL**

Metro XL is paving stone in an enlarged format and many color options to choose from. It will allow **even more fashionable** pavement configurations. Thanks to it, your surface will **stand out from the rest.** Choose the right colour for the house surroundings and arrange Metro XL on large surfaces of driveways, terraces and sidewalks. This is where it has a chance to presents its best. For an even better impression, a set with Metro paving stones. For those who like fashionable surface solutions in XL format.