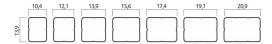

# **Shapes and dimensions**

### **Product details**

Number of elements in the system: 7

Appearance: irregular surface and irregular edges

Thickness (cm): 6
Format: medium

**Designation:** driveways and car parks, walkways, terraces, garden/paths/alleys