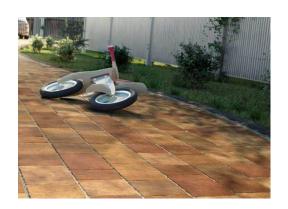

# **Trend**

This **Trend** is a new inspiration for lovers of the mosaic. This pattern **comprises seven different** parts that are decorated with a fine relief on the surface. A **multitude of shapes** enables creative combinations.

# **Shapes and dimensions**

### **Product details**

Number of elements in the system: 7

Appearance: irregular surface and irregular edges

Thickness (cm): 6
Format: medium

**Designation:** driveways and car parks, walkways, terraces, garden/paths/alleys