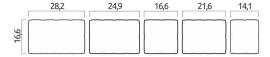

## **Shapes and dimensions**

## **Product details**

Number of elements in the system: 5

Appearance: flat surface and straight edges

Thickness (cm): 6
Format: medium

Designation: driveways and car parks, walkways, terraces, garden/paths/alleys, roads