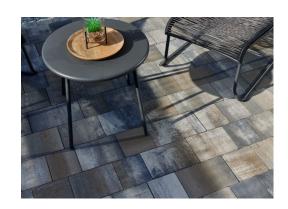

## Wena

Wena is a non-beveled paving stone. Simple cubic shapes, 5 elements with regular edge lines and a flat surface will turn any surface into a stylish and original one. With Wena it is possible to create simple and geometric patterns, which will fit perfectly in the modern designs of houses and gardens. It will prove great both in an urban environment and in private estates.