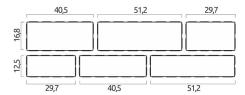

## **Shapes and dimensions**

## **Product details**

Number of elements in the system: 6

Appearance: flat surface and straight edges

Thickness (cm): 8 Format: big

Designation: walkways, terraces, garden/paths/alleys, driveways and car parks