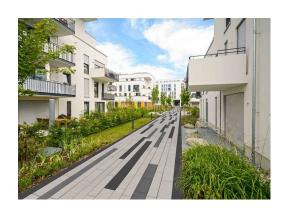

# Master

Master is our response to modern paving trends. 6 elongated shapes in 4 colors make this paving stone a real master in creating patterns. Fashionable – larger dimensions, combined with elongated shape make it possible to create impressing forms of paving surfaces. The colors, oscillating around white and gray, will complement any trendy space – **private and public** – with a modern style floor that cannot be overlooked. Can be **combined with MASTER XL** paving stones.